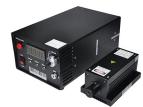

## 1905nm Infrared Diode Laser

## **†Specifications**

| Product Code                               | SSL - 1905 - XXXX - XXM - D - LED        |
|--------------------------------------------|------------------------------------------|
| Wavelength [ nm ]                          | 1905 ±5                                  |
| Output Power [ mW ] [ 0 - Max Adjustable ] | 1 - 500                                  |
| Transverse Mode                            | TE00 / CW                                |
| Operating Temperature [ °C ]               | +10 - +35                                |
| Storage Temperatures [ °C ]                | -10 - +45                                |
| Warm-up Time [ minutes ]                   | < 5                                      |
| Power Stability [ rms, over 4 hours ]      | 5%, 3%, 1%                               |
| M <sup>2</sup> Factor                      | < 15                                     |
| Beam Diameter At The Aperture [ mm ]       | $\sim 4.0 	imes 6.0$                     |
| Beam Divergence, Full Angle [ mrad ]       | < 2.5                                    |
| Spectral Linewidth [ nm ]                  | < 1.0                                    |
| Polarization Ratio                         | > 50 : 1                                 |
| Point Stability After Warm-up [ mrad ]     | < 0.05                                   |
| Noise of Amplitude [ rms ]                 | < 30%                                    |
| Modulation [ TTL or Analog Alternative ]   | Standard 10KHz, Up to 40KHz need request |
| Laser Head Dimensions [ mm ]               | 160 [L] × 78 [W] × 60 [H]                |
| Power Supply Dimensions [ mm ]             | 260 [L] × 145 [W] × 105 [H]              |
| Working Voltage [ VAC ]                    | 85~245, 50/60Hz                          |
| Laser Gross Weight [ kg ]                  | 3.5                                      |
| Cooling Way                                | Cooled by TEC and air                    |
| Expected Lifetime [ hours ]                | > 10000                                  |
| Warranty Time [ year ]                     | 1                                        |