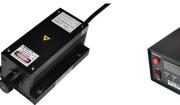

## 1905nm Infrared Diode Laser

## **†Specifications**

| Product Code                               | SSL - 1905 - XXXX - XXM - D - LED        |
|--------------------------------------------|------------------------------------------|
| Wavelength [ nm ]                          | 1905 ±5                                  |
| Output Power [ mW ] [ 0 - Max Adjustable ] | 1 - 500                                  |
| Transverse Mode                            | TE00 / CW                                |
| Operating Temperature [ °C ]               | +10 - +35                                |
| Storage Temperatures [ °C ]                | -10 - +45                                |
| Warm-up Time [ minutes ]                   | < 5                                      |
| Power Stability [ rms, over 4 hours ]      | 5%, 3%, 1%                               |
| M <sup>2</sup> Factor                      | < 15                                     |
| Beam Diameter At The Aperture [ mm ]       | $\sim 4.0 	imes 6.0$                     |
| Beam Divergence, Full Angle [ mrad ]       | < 2.5                                    |
| Spectral Linewidth [ nm ]                  | < 1.0                                    |
| Polarization Ratio                         | > 50 : 1                                 |
| Point Stability After Warm-up [ mrad ]     | < 0.05                                   |
| Noise of Amplitude [ rms ]                 | < 30%                                    |
| Modulation [ TTL or Analog Alternative ]   | Standard 10KHz, Up to 40KHz need request |
| Laser Head Dimensions [ mm ]               | 160 [L] × 78 [W] × 60 [H]                |
| Power Supply Dimensions [ mm ]             | 260 [L] × 145 [W] × 105 [H]              |
| Working Voltage [ VAC ]                    | 85~245, 50/60Hz                          |
| Laser Gross Weight [ kg ]                  | 3.5                                      |
| Cooling Way                                | Cooled by TEC and air                    |
| Expected Lifetime [ hours ]                | > 10000                                  |
| Warranty Time [ year ]                     | 1                                        |