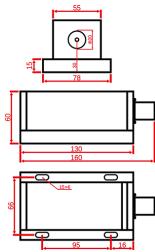

| < 30%                                    |
| Modulation [ TTL or Analog Alternative ]   | Standard 10KHz, Up to 40KHz need request |
| Laser Head Dimensions [ mm ]               | 160 [L] × 78 [W] × 60 [H]                |
| Power Supply Dimensions [ mm ]             | 260 [L] × 145 [W] × 105 [H]              |
| Working Voltage [ VAC ]                    | 85~245, 50/60Hz                          |
| Laser Gross Weight [ kg ]                  | 3.5                                      |
| Cooling Way                                | Cooled by TEC and air                    |
| Expected Lifetime [ hours ]                | > 10000                                  |
| Warranty Time [ year ]                     | 1                                        |

## **Laser Head Dimension:**



## **Power Supply Dimension:**



Email: sales@sanctitylaser.com Address: 6F, Building 59, No.800 Hulin Road Shanghai China