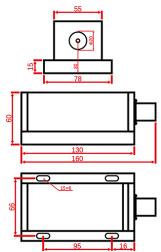

| < 30%                                    |
| Modulation [ TTL or Analog Alternative ]   | Standard 10KHz, Up to 40KHz need request |
| Laser Head Dimensions [ mm ]               | 160 [L] × 78 [W] × 60 [H]                |
| Power Supply Dimensions [ mm ]             | 260 [L] × 145 [W] × 105 [H]              |
| Working Voltage [ VAC ]                    | 85~245, 50/60Hz                          |
| Laser Gross Weight [ kg ]                  | 3.5                                      |
| Cooling Way                                | Cooled by TEC and air                    |
| Expected Lifetime [ hours ]                | > 10000                                  |
| Warranty Time [ year ]                     | 1                                        |

## **Laser Head Dimension:**



## **Power Supply Dimension:**