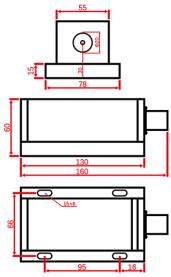

tability After Warm-up [ mrad ]     | < 0.05                       |
| Noise of Amplitude [ rms ]                 | <1%                          |
| Laser Head Dimensions [ mm ]               | 160 [L] × 78 [W] × 60 [H]    |
| Power Supply Dimensions [ mm ]             | 260 [L] × 145 [W] × 105 [H]  |
| Working Voltage [ VAC ]                    | 85~245, 50/60Hz              |
| Laser Gross Weight [ kg ]                  | 3.5                          |
| Cooling Way                                | Cooled by TEC and air        |
| Expected Lifetime [ hours ]                | > 10000                      |
| Warranty Time [ year ]                     | 1                            |
|                                            |                              |

**Laser Head Dimension:** 



## **Power Supply Dimension:**



Email: sales@sanctitylaser.com Address: 6F, Building 59, No.800 Hulin Road Shanghai China